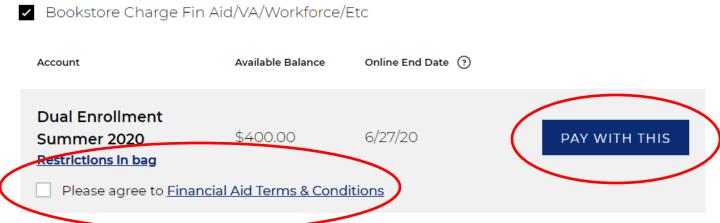

Edi

FIND ACCOUNTS

Account Number

**Step 4** – After you enter your ID you will be shown any accounts you currently have open. Choose the account you wish to pay with. Read the Terms & Conditions of your account and click the button to agree. Once you agree to the terms click "Pay With This" and your financial aid funds will be applied to your total.

If you have any items not allowed by your fund in your cart you will see a "restrictions in bag" under your account name. Click on that link to see what item in your bag is not allowed by your account.