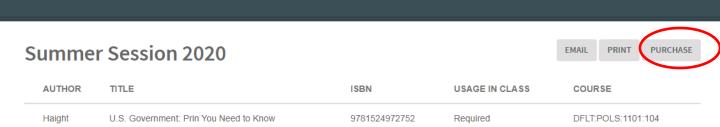

**Step 2** – Click on the purchase button on the upper right. This will take you to gwinnettshop.com with your list of materials and your purchasing options. Choose what you want to add to your cart. If you have additional funds and need other supplies you can search the site for them once you have added your textbooks to your cart.